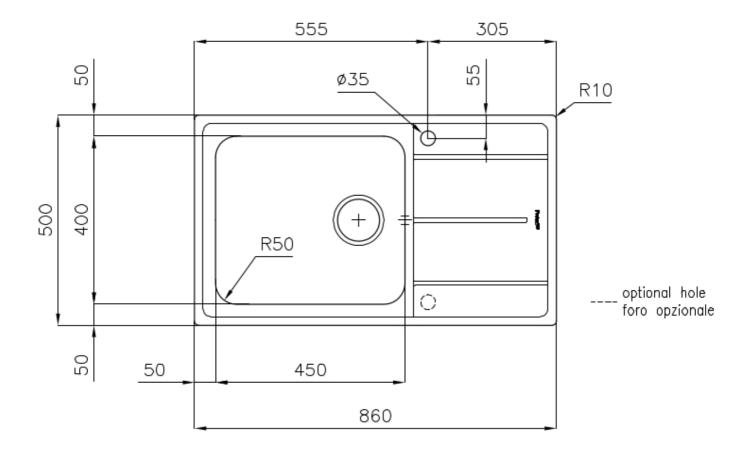

#### **DETAILS**

| Edge/Installation Type | Standard (8 mm Edge)                                            |
|------------------------|-----------------------------------------------------------------|
| Finish                 | Foster brushed                                                  |
| Material               | AISI 304 stainless steel                                        |
| Texture                | Foster brushed                                                  |
| Base                   | 60 cm                                                           |
| Dimensions             | 860x500 mm                                                      |
| Standard fittings      | Fixing hooks, gasket, drain, overflow and siphon, boxed packing |
| Mixer holes            | 1 standard hole - 2nd hole on request                           |
| Built-in hole          | 840 x 480 mm                                                    |
|                        |                                                                 |

| Drainer                   | Yes                                                                                                                                                                                                                                                    |
|---------------------------|--------------------------------------------------------------------------------------------------------------------------------------------------------------------------------------------------------------------------------------------------------|
| Width                     | 86 cm                                                                                                                                                                                                                                                  |
| Bowl dimension            | 450x400 mm                                                                                                                                                                                                                                             |
| Number of bowls           | 1 bowl                                                                                                                                                                                                                                                 |
| Waste fitting             | 3,5" drain                                                                                                                                                                                                                                             |
| FEATURES                  |                                                                                                                                                                                                                                                        |
| 2nd / 3rd hole availaible | The sink can be customized with the execution on request of additional holes, usable for double-hole mixers, for remote controlled drains or for the installation of soap dispensers. The positions are marked on the drawings with dotted line holes. |
| Basket 3,5" waste fitting | The drain is equipped with a large 3.5" drain, with the practical basket cap that prevents the discharge of solid parts.                                                                                                                               |
| Deep bowls                | This bowls reach an important depth, over 20 cm, thanks to the advanced production technology, that can be offer great capiency and practicity in all the washing operations.                                                                          |
| Small radius              | Bowls with squared shapes with a modern design and an increased capacity, for a minimal aesthetics connected with an extreme practicity.                                                                                                               |

## **TECHNICAL DATA**