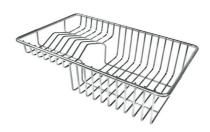

### **OPTIONAL ACCESSORIES**

Cestello inox 8612 000

Glass chopping board 8631 300

HDPE Chopping board 8657 001

HPDE Twin chopping board 8644 101

Stainless steel plate rack
8100 303
\* only in combination with the accessory
8644 101