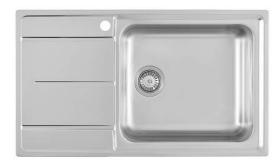

# Sink Evo

Tank on the right Kitchen Sinks Code: 3218 001

#### **DETAILS**

| Edge/Installation Type | Standard (8 mm Edge)                                            |
|------------------------|-----------------------------------------------------------------|
| Finish                 | Foster brushed                                                  |
| Material               | AISI 304 stainless steel                                        |
| Texture                | Foster brushed                                                  |
| Base                   | 60 cm                                                           |
| Dimensions             | 860x500 mm                                                      |
| Standard fittings      | Fixing hooks, gasket, drain, overflow and siphon, boxed packing |
| Mixer holes            | 1 standard hole - 2nd hole on request                           |
| Built-in hole          | 840 x 480 mm                                                    |
|                        |                                                                 |

| Drainer                   | Yes                                                                                                                                                                                                                                                    |
|---------------------------|--------------------------------------------------------------------------------------------------------------------------------------------------------------------------------------------------------------------------------------------------------|
| Width                     | 86 cm                                                                                                                                                                                                                                                  |
| Bowl dimension            | 450x400 mm                                                                                                                                                                                                                                             |
| Number of bowls           | 1 bowl                                                                                                                                                                                                                                                 |
| Waste fitting             | 3,5" drain                                                                                                                                                                                                                                             |
| FEATURES                  |                                                                                                                                                                                                                                                        |
| 2nd / 3rd hole availaible | The sink can be customized with the execution on request of additional holes, usable for double-hole mixers, for remote controlled drains or for the installation of soap dispensers. The positions are marked on the drawings with dotted line holes. |
| Basket 3,5" waste fitting | The drain is equipped with a large 3.5" drain, with the practical basket cap that prevents the discharge of solid parts.                                                                                                                               |
| Deep bowls                | This bowls reach an important depth, over 20 cm, thanks to the advanced production technology, that can be offer great capiency and practicity in all the washing operations.                                                                          |
| Small radius              | Bowls with squared shapes with a modern design and an increased capacity, for a minimal aesthetics connected with an extreme practicity.                                                                                                               |