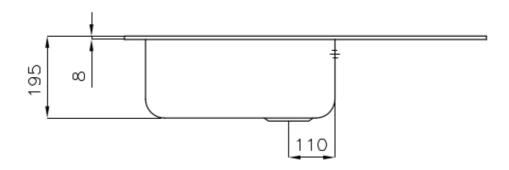

#### **DETAILS**

| Edge/Installation Type | Standard (8 mm Edge)                                            |
|------------------------|-----------------------------------------------------------------|
| Finish                 | Foster brushed                                                  |
| Material               | AISI 304 stainless steel                                        |
| Texture                | Foster brushed                                                  |
| Base                   | 60 cm                                                           |
| Dimensions             | 860x500 mm                                                      |
| Standard fittings      | Fixing hooks, gasket, drain, overflow and siphon, boxed packing |
| Mixer holes            | 1 standard hole - 2nd hole on request                           |
| Built-in hole          | 840 x 480 mm                                                    |
|                        |                                                                 |

| Drainer                   | Yes                                                                                                                                                                                                                                                    |
|---------------------------|--------------------------------------------------------------------------------------------------------------------------------------------------------------------------------------------------------------------------------------------------------|
| Width                     | 86 cm                                                                                                                                                                                                                                                  |
| Bowl dimension            | 450x400 mm                                                                                                                                                                                                                                             |
| Number of bowls           | 1 bowl                                                                                                                                                                                                                                                 |
| Waste fitting             | 3,5" drain                                                                                                                                                                                                                                             |
| FEATURES                  |                                                                                                                                                                                                                                                        |
| 2nd / 3rd hole availaible | The sink can be customized with the execution on request of additional holes, usable for double-hole mixers, for remote controlled drains or for the installation of soap dispensers. The positions are marked on the drawings with dotted line holes. |
| Basket 3,5" waste fitting | The drain is equipped with a large 3.5" drain, with the practical basket cap that prevents the discharge of solid parts.                                                                                                                               |
| Deep bowls                | This bowls reach an important depth, over 20 cm, thanks to the advanced production technology, that can be offer great capiency and practicity in all the washing operations.                                                                          |
| Small radius              | Bowls with squared shapes with a modern design and an increased capacity, for a minimal aesthetics connected with an extreme practicity.                                                                                                               |

## **TECHNICAL DATA**