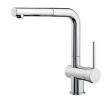

| Bowls with squared shapes with a modern design and an increased capacity, for a minimal aesthetics connected with an extreme practicity.                                                                                                               |



## **TECHNICAL DATA**





# Foster ==

### **OPTIONAL ACCESSORIES**



Cestello inox 8612 000



Glass chopping board 8631 300



HDPE Chopping board 8657 001



HPDE Twin chopping board 8644 101



Stainless steel plate rack
8100 303
\* only in combination with the accessory
8644 101



**White bowl** 8153 100



Glass chopping board 8633 300



Graters kit with ring-holder and food collection tray

8159 101 \* only in combination with the accessory 8644 101



Iroko-wood chopping board 8646 000



### **RECOMMENDED PAIRINGS**



Mixer Tap Gamma 8483 001

## **OPTIONAL AUTOMATIC WASTE FITTINGS**



Automatic waste fitting 8407 100